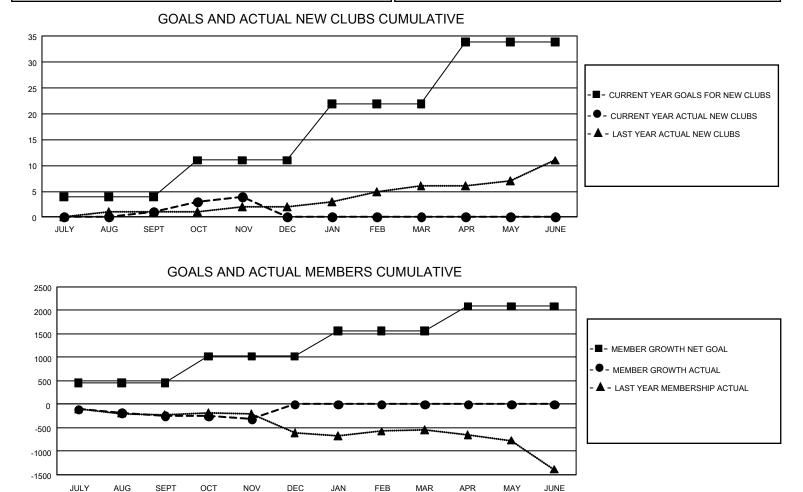

## GAT MONTHLY MEMBERSHIP PROGRESS REPORT Results

GMT Constitutional Area 1, Group F

REPORT DOES NOT INCLUDE CLUBS IN UNDISTRICTED AREAS.

| Clubs<br>RESULTS FOR 2020-2021 |    |   |   | Members<br>RESULTS FOR 2020-2021 |     |     |     |
|--------------------------------|----|---|---|----------------------------------|-----|-----|-----|
|                                |    |   |   |                                  |     |     |     |
| JULY/AUG/SEPT                  | 12 | 1 | 7 | JULY/AUG/SEPT                    | 451 | 414 | 571 |
| OCT/NOV/DEC                    | 21 | 3 | 4 | OCT/NOV/DEC                      | 571 | 314 | 355 |
| JAN/FEB/MAR                    | 33 | 0 | 0 | JAN/FEB/MAR                      | 540 | 0   | 0   |
| APR/MAY/JUNE                   | 36 | 0 | 0 | APR/MAY/JUNE                     | 523 | 0   | 0   |